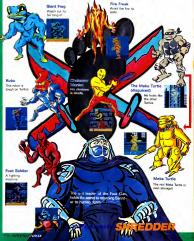

## DONATELLO

T<sup>1</sup>T

Don is the strongest turtle, but he is also very slow.

## MICHAELANGELO

Mike's Nunchuku works well against the smaller enemies.

8 NINTENDO POR ES

By utilizing the latest in scientific weaponry, Shredder has the evil Foot Clan on the verge of total world domination.